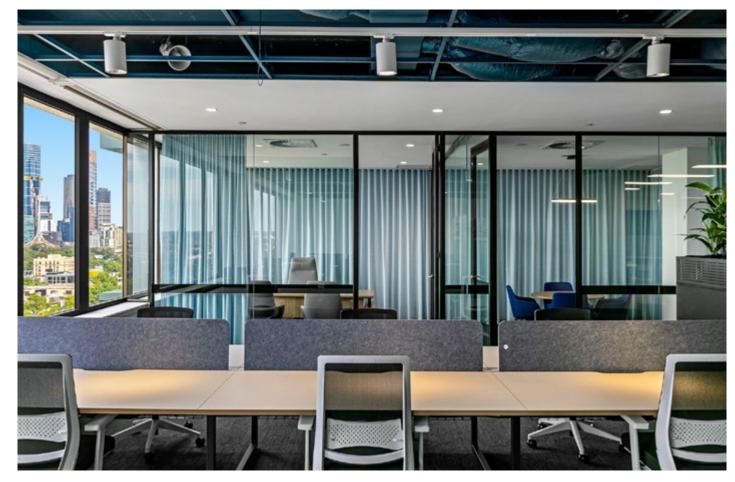

ngton Parade provides the best of both worlds. Its proximity to the central business district allows for easy access to various amenities and services. Additionally, the building is conveniently located opposite the Jolimont Train Station, providing excellent public transportation options. Direct tram access at the front of the building ensures quick and seamless travel to the CBD or the vibrant suburb of Richmond. Enjoy the best that East Melbourne has to offer with 176 Wellington Parade as your business address.









## STUNNING VIEWS, PREMIUM AMENITIES



Secure onsite car parking



Recently refurbished foyer and lifts



New End of Trip (EOT)



Convenient
access to the
Eastern Freeway
and Citylink



EV charging stations



5 star NABERS Energy rating

## 176 WELLINGTON LEVEL 9









## THE VANTAGE DIFFERENCE

Vantage's vertically-integrated offering empowers tenants with the full suite of property-related and enhancement services.

This comprehensive in-house provision allows a rare depth of understanding when it comes to tenants' needs, and affords an integral link between tenants, service providers and the Vantage asset management team.

Key to so many long-term tenant relationships is a dedicated end-to-end project management and commercial fit out service. This includes delivering new tenant fit outs and facilitating a change in workspace for existing tenants. The ultimate goal of our project management service is to make the process of moving into – and remaining in – a Vantage-managed building as effortless as possible.

















## VANTAGE FITOUT